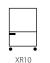

## Specifications

Configurations

| Dimensions (w x d x h) mm | 755 x 700<br>x 880          | - | 755 x 700<br>x 880          | - | 755 x 700 x<br>1535          | - |
|---------------------------|-----------------------------|---|-----------------------------|---|------------------------------|---|
| Chilling capacity (kg)    | 10                          | - | 20                          | - | 35                           | - |
|                           | XR10                        | † | XR20                        | † | XR35                         | † |
| No. of shelves            | 5 x GN1/1 (not<br>supplied) | - | 5 x GN1/1 (not<br>supplied) | - | 10 x GN1/1 (not<br>supplied) | - |