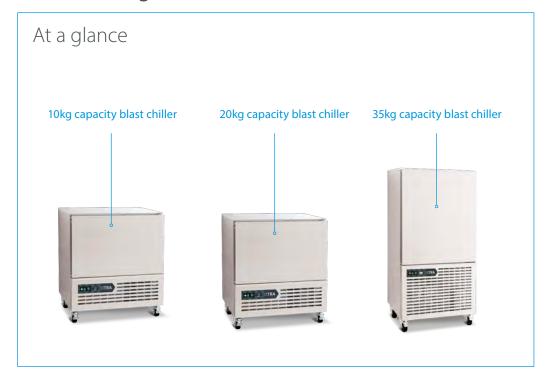

# Capacity

75mm shelf spacing on XTRA blast chillers maximises capacity.

# Blast chilling The blast chiller range has hard and soft chill programming options which chill food from +70°C to +3°C in 90 minutes within specifications.

## Specifications

Configurations

| Dimensions (w x d x h) mm | 755 x 700<br>x 880          | - | 755 x 700<br>x 880          | - | 755 x 700 x<br>1535          | - |
|---------------------------|-----------------------------|---|-----------------------------|---|------------------------------|---|
| Chilling capacity (kg)    | 10                          | - | 20                          | - | 35                           | - |
|                           | XR10                        | † | XR20                        | † | XR35                         | † |
| No. of shelves            | 5 x GN1/1 (not<br>supplied) | - | 5 x GN1/1 (not<br>supplied) | - | 10 x GN1/1 (not<br>supplied) | - |