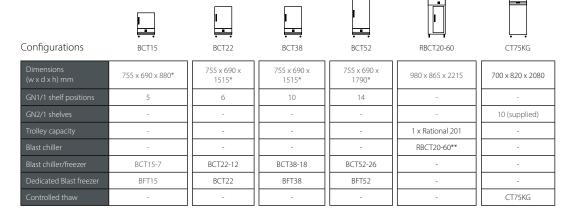

#### Specifications

#### The BCT Range – Blast Chillers with occasional freeze capacity

Foster's upgraded range includes an occasional freeze capacity, denoted by the suffix of the product code:

#### BCT38-18

BCT = Blast Chiller Touchpad 38 = 38kg blast chilling capacity 18 = 18kg occasional blast freezing capacity

The range is said to have 'occasional freeze' capacity as there is no integrated defrost system, meaning users needing to blast freeze on a regular basis should choose the dedicated BFT range. The range offers a chilling capacity of +70°C to +3°C in less than 90 minutes within specficiations.

#### The BFT Range – Dedicated Blast Freezers

Foster offers a dedicated blast freezer range, with a freezing capacity of +70°C to -18°C in less than 240 minutes within specifications.

#### BFT38

BFT = Blast Freezer Touchpad 38 = dedicated 38kg blast freezing capacity

It should be noted that the BFT range can also operate as a blast chiller if required.

<sup>\*</sup>Please add 55mm to depth for spacer. \*\* RBCT20-60 available as either integral (with condensing unit) or remote (supplied for connection with remote condensing unit).

#### Cabinet models specific

Left hand hinged door

GN1/1 nylon coated shelf

GN1/1 s/steel shelf

RS485 connection for HACCP data logging

Less condensing unit

Alternative voltages 220/60/1 electrical option NB BCT52 400/50/3 440/60/3

Multi-format compatible racking section (GN1/2 & 60x40cm bakery sizes)

### Roll in specific

Left hand hinged door

Leg extension for RBCT20-60

(increases height by 65mm)

Supplied with guide rails suitable for Rational Combi Pro and I Combi models

NB For Rational iCombi Product height increases 25mm

#### Modular specific

Integral or remote options

Stainless steel control panel

Roll through options

Control panel fitted with thermostat controlled anti-condensate heater

3 probe option

20 shelf GN2/1 stainless steel trolley

20 shelf GN1/1 stainless steel trolley