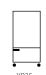

## Specifications

Configurations

| Dimensions (w x d x h) mm | 755 x 700<br>x 880          | - | 755 x 700<br>x 880          | - | 755 x 700 x<br>1535          | - |
|---------------------------|-----------------------------|---|-----------------------------|---|------------------------------|---|
| Chilling capacity (kg)    | 10                          | - | 20                          | - | 35                           | - |
|                           | XR10                        | † | XR20                        | † | XR35                         | † |
| No. of shelves            | 5 x GN1/1 (not<br>supplied) | - | 5 x GN1/1 (not<br>supplied) | - | 10 x GN1/1 (not<br>supplied) | - |