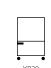

## Specifications

Configurations

| Dimensions (w x d x h) mm | 755 x 700<br>x 880          | - | 755 x 700<br>x 880          | - | 755 x 700 x<br>1535          | - |
|---------------------------|-----------------------------|---|-----------------------------|---|------------------------------|---|
| Chilling capacity (kg)    | 10                          | - | 20                          | - | 35                           | - |
|                           | XR10                        | † | XR20                        | † | XR35                         | † |
| No. of shelves            | 5 x GN1/1 (not<br>supplied) | - | 5 x GN1/1 (not<br>supplied) | - | 10 x GN1/1 (not<br>supplied) | - |