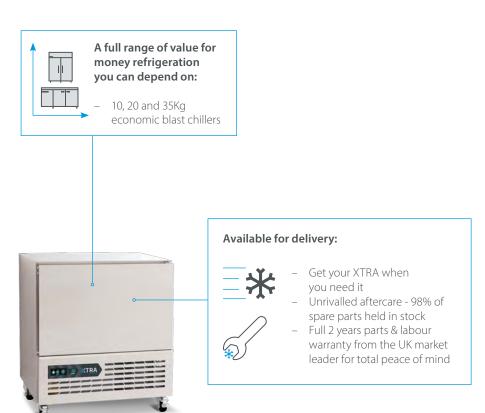

## XTRA blast chillers •

Built for you, designed for your budget.

# Capacity

75mm shelf spacing on XTRA blast chillers maximises capacity.

# Blast chilling The blast chiller range has hard and soft chill programming options which chill food from +70°C to +3°C in 90 minutes within specifications.