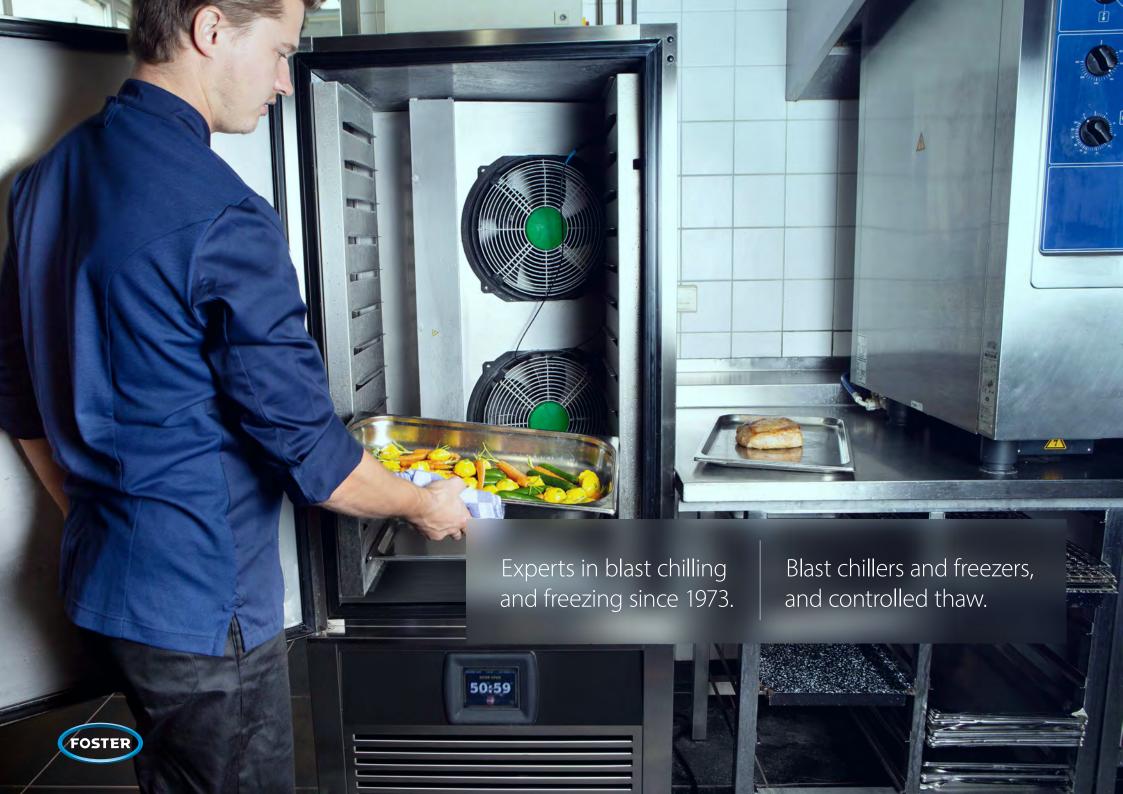

## Blast chillers and freezers, and controlled thaw

The essential element to the commerical kitchen.

Foster's Touchpad range maximises the condition, taste and texture of your food.

Modular Blast Chillers

- Clear colour coding to indicate cycle status
- Automatically selected timed or probe chill/ freeze options
- Automatic temperature hold on completion of cycle

The industry choice, since 1973 for meeting hygiene standards, preserving the quality of your food and reducing food waste

304 stainless steel interior & exterior: the 'gold standard' in performance finishes meaning quality is assured

Exceed your quality expectations - Blast **chill** from +70°C to +3°C in 90mins with an entry temperature of up to 90°C - Blast freeze from +70°C to -18°C in less than 240mins